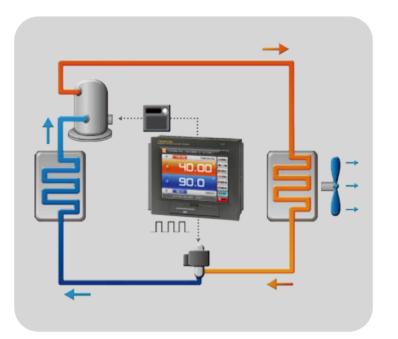

### **Energy Conservation**

#### Remote network system

Circuit System

• Specifications

| Model                         |                           | SM-PCT-250-A                                                                                     | SM-PCT-300-A | SM-PCT-400-A  |
|-------------------------------|---------------------------|--------------------------------------------------------------------------------------------------|--------------|---------------|
| Temperature                   | Temperature control range | 105.0℃~155.0℃((A:132℃;B:142.9℃; C:155℃;)                                                         |              |               |
|                               | Pressure control range    | normal pressure +0.2~2.0kg/cm2、normal pressure +0.2~3.0kg/cm2、<br>normal pressure +0.2~3.5kg/cm2 |              |               |
|                               | Temperature fluctuation   | <b>±2.0</b> ℃                                                                                    |              |               |
|                               | Temperature uniformity    | <b>±3.0</b> ℃                                                                                    |              |               |
| Humidity                      | Humidity control range    | 65.0%RH~100.0%RH                                                                                 |              |               |
|                               | Humidity fluctuation      | ±2.0% RH                                                                                         |              |               |
|                               | Humidity uniformity       | ±5.0%RH                                                                                          |              |               |
| Material /<br>components      | Internal material         | Stainess steel(SUS316)                                                                           |              |               |
|                               | External material         | Stainess steel(SUS304)                                                                           |              |               |
|                               | Heat insulating material  | SA 100mm thinkness mineral wool                                                                  |              |               |
|                               | Fan                       | Environmental Test Chaimpeller Fan                                                               |              |               |
|                               | Compressor                | France Tecumseh                                                                                  |              |               |
|                               | Condenser                 | Air cooling, water cooling                                                                       |              |               |
|                               | Refrigerant               | R404A                                                                                            |              |               |
|                               | Evaporator                | Air-cooled plate fin cooler                                                                      |              |               |
|                               | Heater                    | Nickel chromium alloy heating wire                                                               |              |               |
|                               | Humidifier                |                                                                                                  |              |               |
| Size                          | Inner size(mm)            | Ф25*450(D)                                                                                       | Ф30*450(D)   | Ф40*500(D)    |
|                               | Outer size(mm)W×D×H       | 560*105*1250                                                                                     | 660*105*1250 | 760*1150*1350 |
| Operating ambient temperature |                           | <b>+5 ~ 35</b> ℃                                                                                 |              |               |
| Controller                    |                           | SANWOOD SH-5500                                                                                  |              |               |