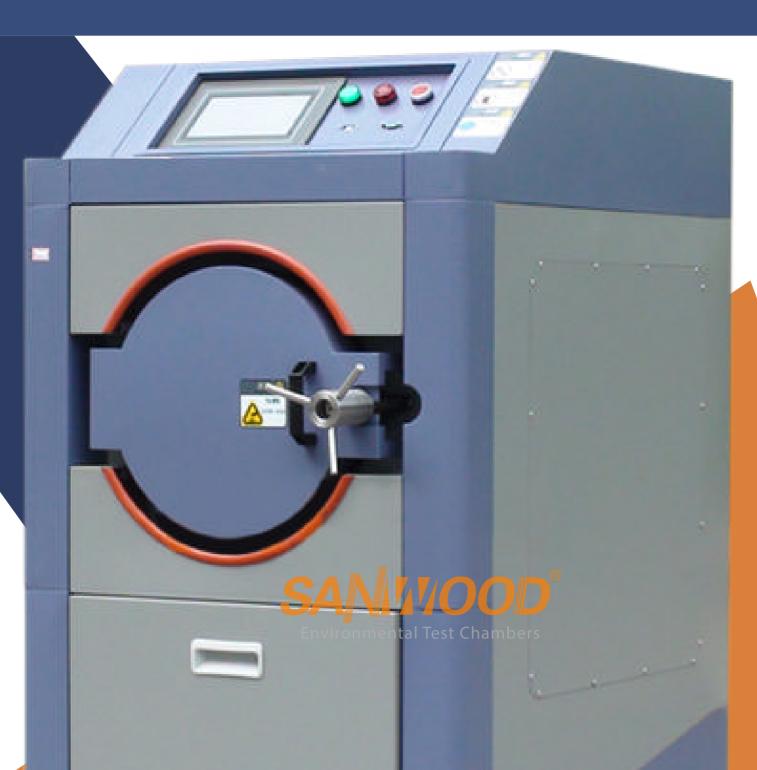

# HAST ACCELERATED AGING CHAMBER





Mobile phone scan More product information



### **Energy Conservation**



#### Remote network system



Circuit System







• Specifications

| Model                         |                           | SM-PCT-250-A                                                                                     | SM-PCT-300-A | SM-PCT-400-A  |
|-------------------------------|---------------------------|--------------------------------------------------------------------------------------------------|--------------|---------------|
| Temperature                   | Temperature control range | 105.0℃~155.0℃((A:132℃;B:142.9℃; C:155℃;)                                                         |              |               |
|                               | Pressure control range    | normal pres