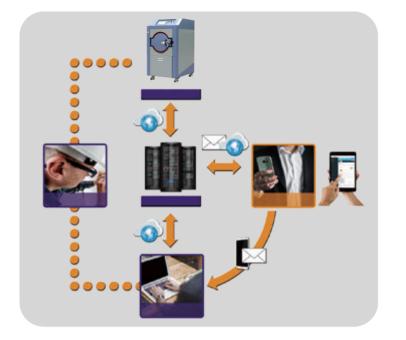

#### Remote network system

Circuit System

• Specifications

| Model                         |                           | SM-PCT-250-A                                                                                     | SM-PCT-300-A | SM-PCT-400-A  |
|-------------------------------|---------------------------|--------------------------------------------------------------------------------------------------|--------------|---------------|
| Temperature                   | Temperature control range | 105.0℃~155.0℃((A:132℃;B:142.9℃; C:155℃;)                                                         |              |               |
|                               | Pressure control range    | normal pressure +0.2~2.0kg/cm2、normal pressure +0.2~3.0kg/cm2、<br>normal pressure +0.2~3.5kg/cm2 |              |               |
|                               | Temperature fluctuation   | <b>±2.0</b> ℃                                                                                    |              |               |
|                               | Temperature uniformity    | <b>±3.0</b> ℃                                                                                    |              |               |
| Humidity                      | Humidity control range    | 65.0%RH~100.0%RH                                                                                 |              |               |
|                               | Humidity fluctuation      | ±2.0% RH                                                                                         |              |               |
|                               | Humidity uniformity       | ±5.0%RH                                                                                          |              |               |
| Material /<br>components      | Internal material         | Stainess steel(SUS316)                                                                           |              |               |
|                               | External material         | Stainess steel(SUS304)                                                                           |              |               |
|                               | Heat insulating material  | SA 100mm thinkness mineral wool                                                                  |              |               |
|                               | Fan                       | Environmental Test Chaimpeller Fan                                                               |              |               |
|                               | Compressor                | France Tecumseh                                                                                  |              |               |
|                               | Condenser                 | Air cooling, water cooling                                                                       |              |               |
|                               | Refrigerant               | R404A                                                                                            |              |               |
|                               | Evaporator                | Air-cooled plate fin cooler                                                                      |              |               |
|                               | Heater                    | Nickel chromium alloy heating wire                                                               |              |               |
|                               | Humidifier                |                                                                                                  |              |               |
| Size                          | Inner size(mm)            | Ф25*450(D)                                                                                       | Ф30*450(D)   | Ф40*500(D)    |
|                               | Outer size(mm)W×D×H       | 560*105*1250                                                                                     | 660*105*1250 | 760*1150*1350 |
| Operating ambient temperature |                           | <b>+5 ~ 35</b> ℃                                                                                 |              |               |
| Controller                    |                           | SANWOOD SH-5500                                                                                  |              |               |