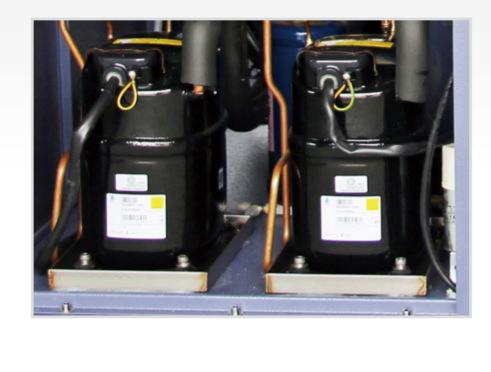

#### **Circuit System**

The combination of R508 refrigerant and Sanwood refrigeration technology makes the temperature reach -85°C.