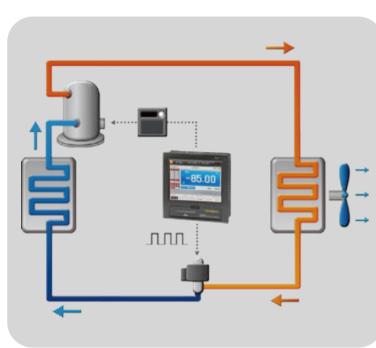

### **Energy Conservation**

#### **Circuit System**

The combination of R508 refrigerant and Sanwood refrigeration technology makes the temperature reach -85°C.