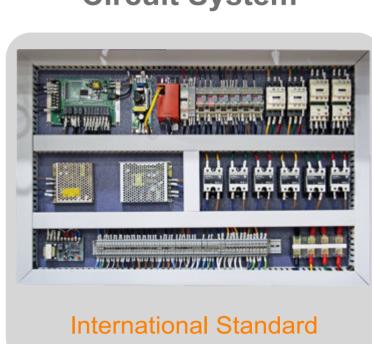

#### **Circuit System**

The combination of R508 refrigerant and Sanwood refrigeration technology makes the temperature reach -85°C.