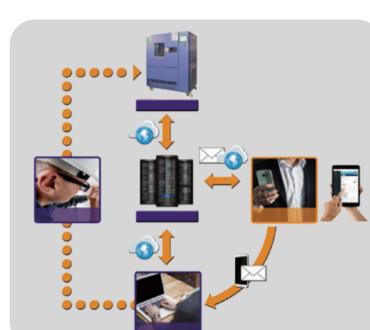

# Ultra Low Temperature Test Chamber



### **Energy Conservation**



## Remote network system



#### **Circuit System**





















The combination of R508 refrigerant and Sanwood refrigeration technology makes the temperature reach -85°C.





## Chacifications

| Specifications                | 5                        |                                                                                                                                                                                                                                  |                                                 |
|-------------------------------|--------------------------|-------------------------------------------------------------------------------------------------------------------------------------------------------------------------------------------------------------------------------