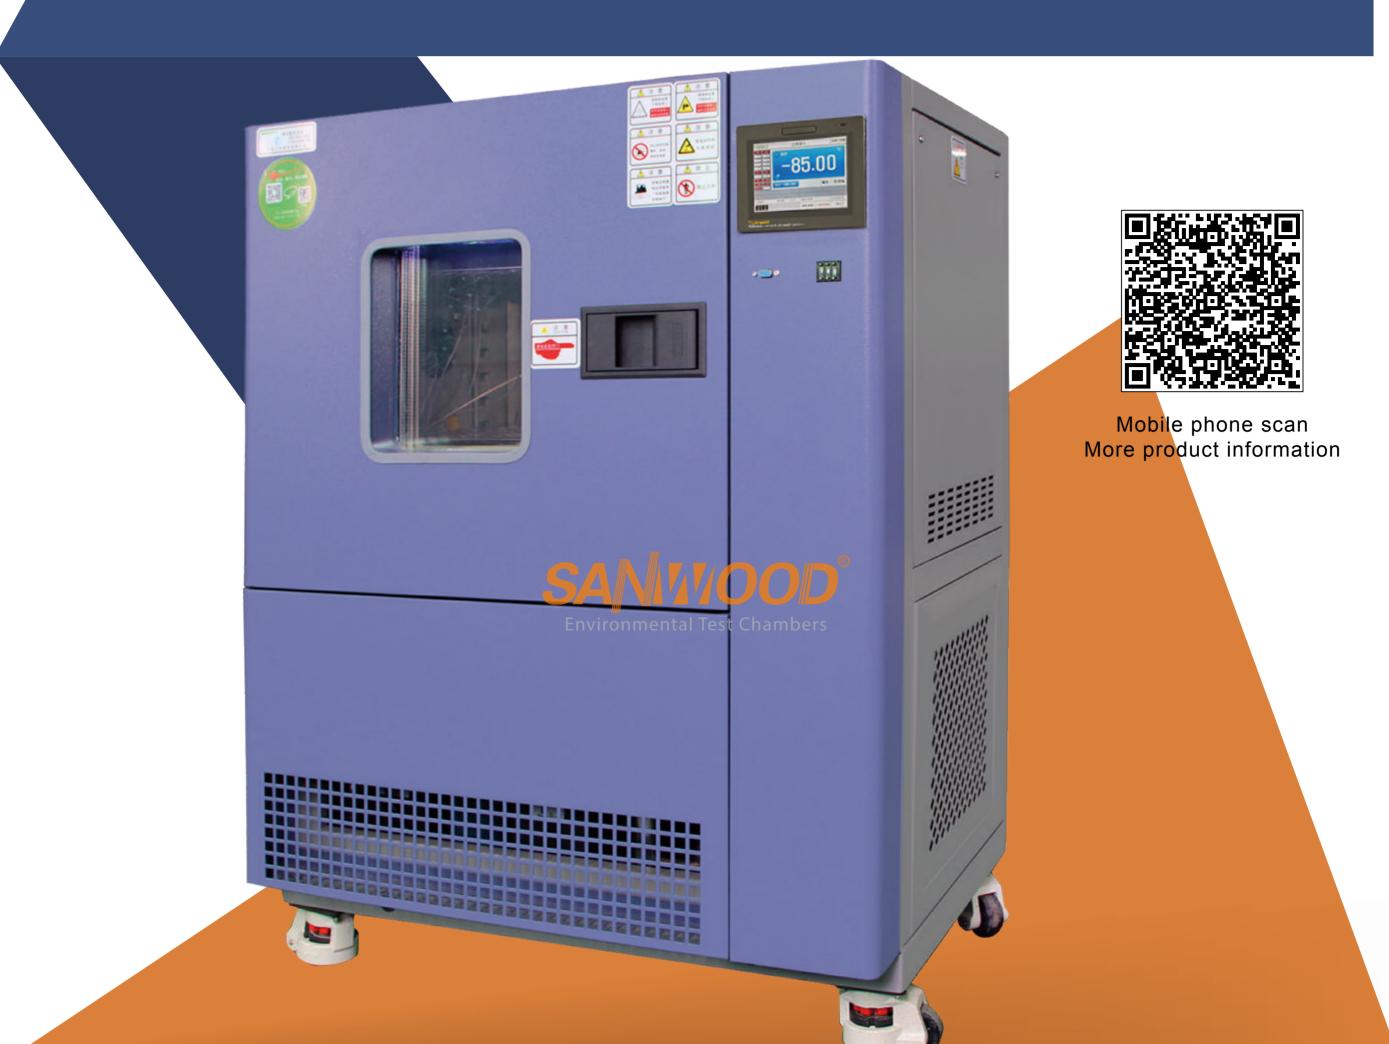

# Ultra Low Temperature Test Chamber

## Chacifications

| Specifications                | 5                        |                                                                                                                                                                                                                                  |                                                 |
|-------------------------------|--------------------------|----------------------------------------------------------------------------------------------------------------------------------------------------------------------------------------------------------------------------------|-------------------------------------------------|
|                               | Model                    | SM 712                                                                                                                                                                                                                           | SM 812                                          |
| Temperature                   | Temperature range        | -75℃~180℃                                                                                                                                                                                                                        | -85℃~180℃                                       |
|                               | Temperature fluctuation  | ±0.5℃                                                                                                                                                                                                                            |                                                 |
|                               | Cooling rate             | 180.0℃ ~-75.0℃ Within about 100 minutes<br>1.7℃/min                                                                                                                                                                              | 180.0℃ ~-85.0℃ Within about 95 minutes 2.2℃/min |
|                               | Heating rate             | -75.0°C ~ 180.0°C Within about 85 minutes 3.0°C /min                                                                                                                                                                             | -85.0℃ ~180.0℃ Within about 53 minutes 5℃/min   |
|                               | Temperature uniformity   | ±1.5℃ (-40.0℃ ~100.0℃)                                                                                                                                                                                                           |                                                 |
|                               |                          | ±2.0℃ (100.1℃~180.0℃ -40.0℃~-85.0℃)                                                                                                                                                                                              |                                                 |
| Material                      | Internal material        | SUS304 stainless steel(1.2mm)                                                                                                                                                                                                    |                                                 |
|                               | External material        | cold-rolled plate(1.5mm),powder coating                                                                                                                                                                                          |                                                 |
|                               | Heat insulation          | polyurethane foam(100mm)+glass wool(10mm)                                                                                                                                                                                        |                                                 |
|                               | Fan                      | Centrifugal fan(Impeller Fan)                                                                                                                                                                                                    |                                                 |
|                               | Refrigeration compressor | SA hermetic compressor(Tecumseh)  air cooling  Environmental Test Chambers                                                                                                                                                       |                                                 |
|                               | Cooling mode             |                                                                                                                                                                                                                                  |                                                 |
|                               | Refrigerant              | R404A、R23、R508                                                                                                                                                                                                                   |                                                 |
|                               | Evaporator               | finned-tube exchanger                                                                                                                                                                                                            |                                                 |
|                               | Heater                   | nickel chrome strip heater                                                                                                                                                                                                       |                                                 |
| Size                          | Interior size(mm) W*H*D  | 400 X 400 X 400 64L                                                                                                                                                                                                              | 400 X 400 X 400 64L                             |
|                               | Outer size(mm) W*H*D     | 950 x 1200 x 630                                                                                                                                                                                                                 | 950 x 1200 x 630                                |
|                               | Weight                   | 145kg                                                                                                                                                                                                                            | 145kg                                           |
| Operating ambient temperature |                          | +5 ~ 35℃                                                                                                                                                                                                                         |                                                 |
| Safety device                 |                          | test sample adjustable overtemperature protection, heater and humidifier boil dry overheating protection, humidifier overtemperature protection for water shortage, compressor overload protection, over high voltage protection |                                                 |
| Power supply                  |                          | 220V AC 50/60Hz 16A                                                                                                                                                                                                              | 220V AC 50/60Hz 35A                             |
| Controller                    |                          | Standard: South Korea TEMI-1500<br>Optional: South Korea TEMI-2500,South Korea TEMI-2700                                                                                                                                         |                                                 |