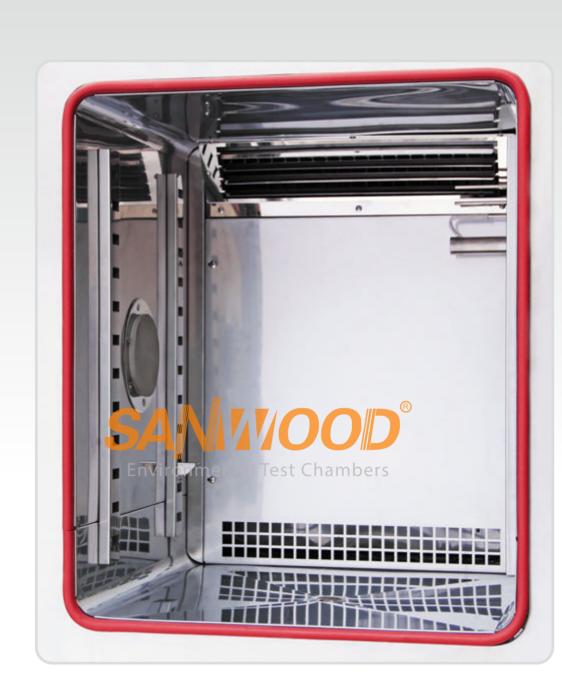

## Chacifications

| Specifications                | 5                        |                                                                                                                                                                                                                                  |                                                 |
|-------------------------------|--------------------------|----------------------------------------------------------------------------------------------------------------------------------------------------------------------------------------------------------------------------------|-------------------------------------------------|
|                               | Model                    | SM 712                                                                                                                                                                                                                           | SM 812                                          |
| Temperature                   | Temperature range        | -75℃~180℃                                                                                                                                                                                                                        | -85℃~180℃                                       |
|                               | Temperature fluctuation  | ±0.5℃                                                                                                                                                                                                                            |                                                 |
|                               | Cooling rate             | 180.0℃ ~-75.0℃ Within about 100 minutes<br>1.7℃/min                                                                                                                                                                              | 180.0℃ ~-85.0℃ Within about 95 minutes 2.2℃/min |
|                               | Heating rate             | -75.0°C ~ 180.0°C Within about 85 minutes 3.0°C /min                                                                                                                                                                             | -85.0℃ ~180.0℃ Within about 53 minutes 5℃/min   |
|                               | Temperature uniformity   | ±1.5℃ (-40.0℃ ~100.0℃)                                                                                                                                                                                                           |                                                 |
|                               |                          | ±2.0℃ (100.1℃~180.0℃ -40.0℃~-85.0℃)                                                                                                                                                                                              |                                                 |
| Material                      | Internal material        | SUS304 stainless steel(1.2mm)                                                                                                                                                                                                    |                                                 |
|                               | External material        | cold-rolled plate(1.5mm),powder coating                                                                                                                                                                                          |                                                 |
|                               | Heat insulation          | polyurethane foam(100mm)+glass wool(10mm)                                                                                                                                                                                        |                                                 |
|                               | Fan                      | Centrifugal fan(Impeller Fan)                                                                                                                                                                                                    |                                                 |
|                               | Refrigeration compressor | SA hermetic compressor(Tecumseh)  air cooling  Environmental Test Chambers                                                                                                                                                       |                                                 |
|                               | Cooling mode             |                                                                                                                                                                                                                                  |                                                 |
|                               | Refrigerant              | R404A、R23、R508                                                                                                                                                                                                                   |                                                 |
|                               | Evaporator               | finned-tube exchanger                                                                                                                                                                                                            |                                                 |
|                               | Heater                   | nickel chrome strip heater                                                                                                                                                                                                       |                                                 |
| Size                          | Interior size(mm) W*H*D  | 400 X 400 X 400 64L                                                                                                                                                                                                              | 400 X 400 X 400 64L                             |
|                               | Outer size(mm) W*H*D     | 950 x 1200 x 630                                                                                                                                                                                                                 | 950 x 1200 x 630                                |
|                               | Weight                   | 145kg                                                                                                                                                                                                                            | 145kg                                           |
| Operating ambient temperature |                          | +5 ~ 35℃                                                                                                                                                                                                                         |                                                 |
| Safety device                 |                          | test sample adjustable overtemperature protection, heater and humidifier boil dry overheating protection, humidifier overtemperature protection for water shortage, compressor overload protection, over high voltage protection |                                                 |
| Power supply                  |                          | 220V AC 50/60Hz 16A                                                                                                                                                                                                              | 220V AC 50/60Hz 35A                             |
| Controller                    |                          | Standard: South Korea TEMI-1500<br>Optional: South Korea TEMI-2500,South Korea TEMI-2700                                                                                                                                         |                                                 |